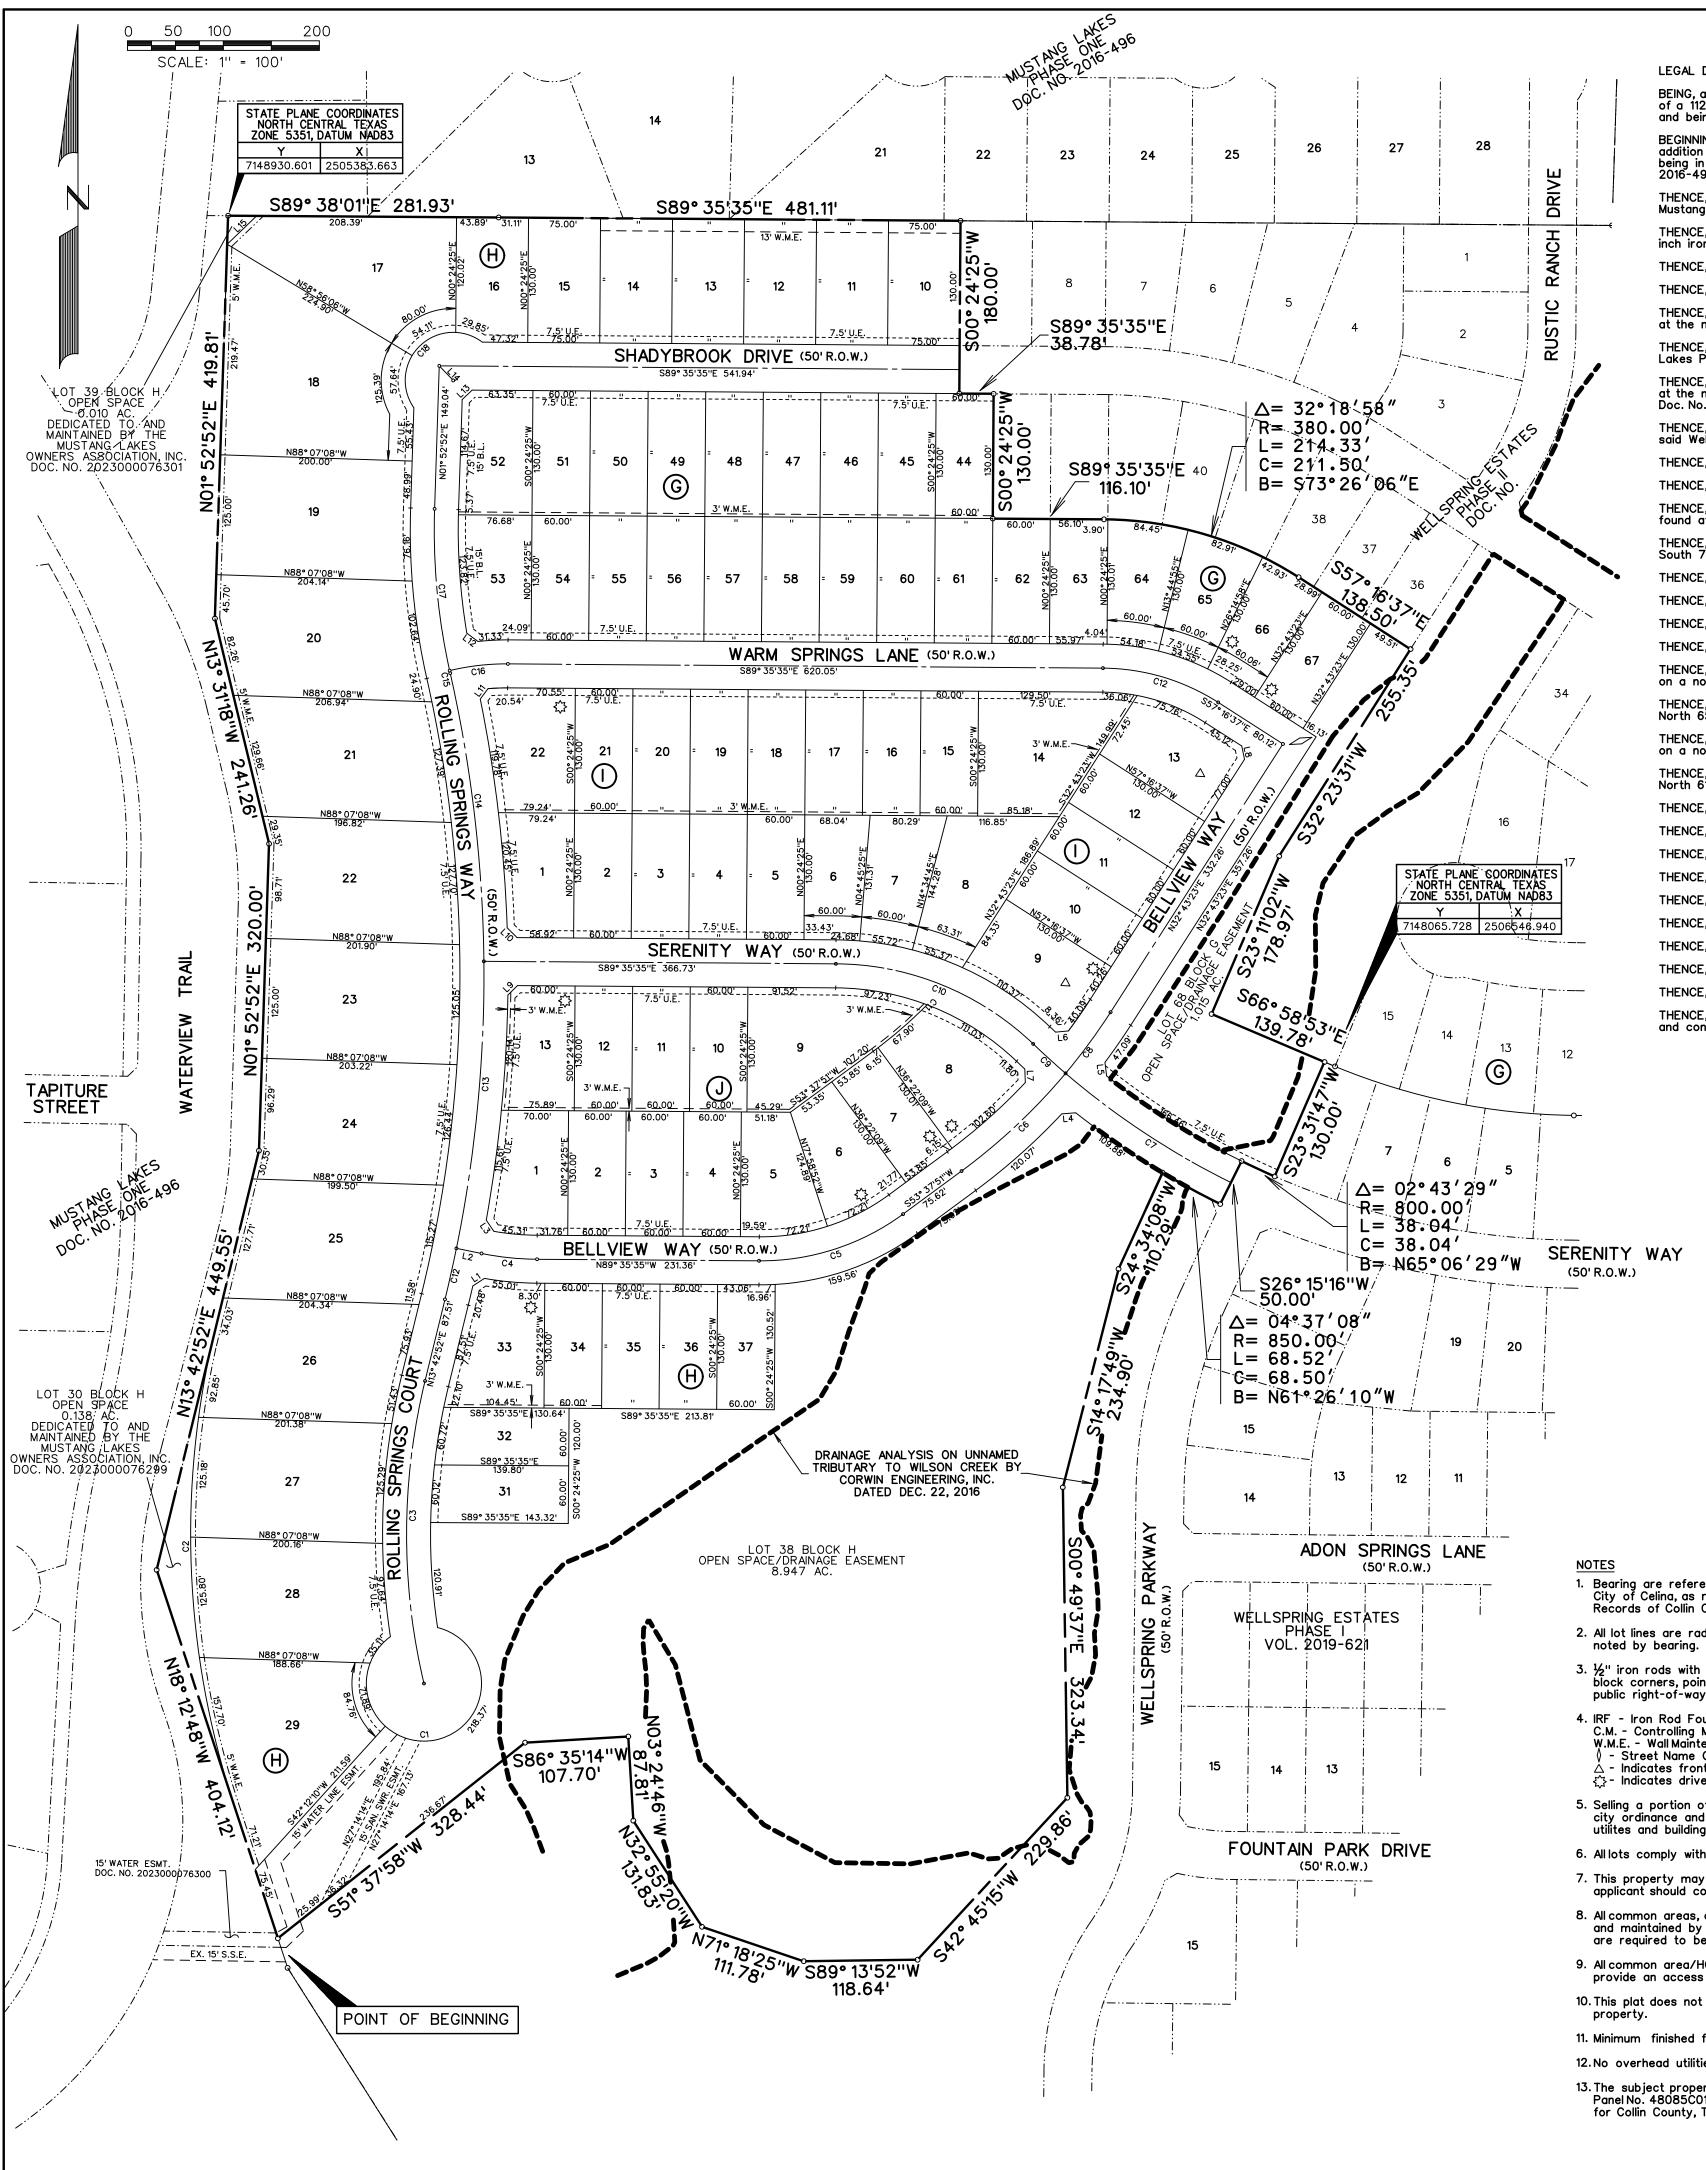

## LEGAL DESCRIPTION

BEING, a tract of land situated in the Coleman Watson Survey, Abstract No. 945, in Collin County, Texas, being part of a 112.274 acre tract, as described in Doc. No. 20150731000953760 in the Deed Records of Collin County, Texas and being more particularly described as follows:

BEGINNING, at a 1/2 inch iron rod found at the most westerly northwest corner of Wellspring Estates Phase I, an addition to the City of Celina, as described in Doc. No 2019-621 in the Plat Records of Collin County, Texas and being in the east line of Mustang Lakes Phase One, an addition to the City of Celina, as described in Doc. No. 2016-496 in said Plat Records;

THENCE, North 18° 12'48" West, along the west line of said 112.274 acre tract and being in the east line of said Mustang Lakes Phase One, for a distance of 404.12 feet, to a 1/2 inch iron rod found; THENCE, North 13° 42'52" East, continuing along said east and west lines, for a distance of 449.55 feet, to a 1/2 inch iron rod found;

THENCE, North 01° 52'52" East, continuing along said lines, for a distance of 320.00 feet, to a 1/2 inch iron rod fo THENCE, North 13° 31'18" West, continuing along said lines, for a distance of 241.26 feet, to a 1/2 inch iron rod four THENCE, North 01° 52'52" East, continuing along said lines, for a distance of 419.81 feet, to a 1/2 inch iron rod four at the northwest corner of said 112.274 acre tract and being an ell corner of said Mustang Lakes Phase One; THENCE, South 89° 38'01" East, along the north line of said 112.274 acre tract and the south line of said Mustang Lakes Phase One, for a distance of 281.93 feet, to a 1/2 inch iron rod found;

THENCE, South 89° 35'35" East, continuing along said lines, for a distance of 481.11 feet, to a 1/2 inch iron rod foun at the most northerly northwest corner of Wellspring Estates Phase II, an addition to the City of Celina, as described Doc. No. in said Plat Records;

THENCE, South 00° 24'25" West, departing the south line of said Mustang Lakes Phase One and along the west line said Wellspring Estates Phase II, for a distance of 180.00 feet, to a 1/2 inch iron rod found; THENCE, South 89° 35' 5" East, continuing along said west line, for a distance of 38.78 feet, to a 1/2 inch iron rod THENCE, South 00° 24'25" West, continuing along said west line, for a distance of 130.00 feet, to a 1/2 inch iron re THENCE, South 89° 35'35" East, continuing along said west line, for a distance of 116.10 feet, to a 1/2 inch iron rod found at the point of curvature of a curve to the right, having a radius of 380.00 feet, a central angle of 32° 18'5

THENCE, continuing along said west line and with said curve to the right for an arc distance of 214.33 feet (Chord South 73° 26'06" East 211.50 feet), to a 1/2 inch iron rod found at the point of tangency; THENCE, South 57° 19'37" East, continuing along said west line, for a distance of 138.50 feet, to a 1/2 inch iron roc THENCE, South 32° 23'31" West, continuing along said west line, for a distance of 255.35 feet, to a 1/2 inch iron r THENCE, South 23° 11'02" West, continuing along said west line, for a distance of 178.97 feet, to a 1/2 inch iron rod THENCE, South 66° 58'53" East, continuing along said west line, for a distance of 139.78 feet, to a 1/2 inch iron roo THENCE, South 32° 31'47" West, continuing along said west line, for a distance of 130.00 feet, to a 1/2 inch iron roo on a non-tangent curve to the right, having a radius 800.00 feet, a central angle of 02° 43'29";

THENCE, continuing along said west line and with said curve to the right for an arc distance of 38.04 feet (Chord North 65°06'29" West 38.04 feet), to a 1/2 inch iron rod found;

THENCE, South 26°15'16" West, continuing along said west line, for a distance of 50.00 feet, to a 1/2 inch iron rod on a non-tangent curve to the right, having a radius of 850.00 feet, a central angle of 04°37'08"; THENCE, continuing along said west line and with said curve to the right for an arc distance of 68.52 feet (Chord North 61° 26'10" West 68.50 feet), to a 1/2 inch iron rod;

THENCE, South 24° 34'08" West, continuing along said west line, for a distance of 110.29 feet, to a 1/2 inch iron ro THENCE, South 14° 17'49" West, continuing along said west line, for a distance of 234.90 feet, to a 1/2 inch iron ro THENCE, South 00° 49'37" East, continuing along said west line, for a distance of 323.34 feet, to a 1/2 inch iron re THENCE, South 42° 45'15" West, continuing along said west line, for a distance of 229.86 feet, to a 1/2 inch iron r THENCE, South 89° 13'52" West, continuing along said west line, for a distance of 118.64 feet, to a 1/2 inch iron rod THENCE, North 71° 18'25" West, continuing along said west line, for a distance of 111.78 feet, to a 1/2 inch iron rod THENCE, North 32° 55'20" West, continuing along said west line, for a distance of 131.83 feet, to a 1/2 inch iron ro THENCE, North 03° 24'46" West, continuing along said west line, for a distance of 87.81 feet, to a 1/2 inch iron rod THENCE, South 86° 35'14" West, continuing along said west line, for a distance of 107.70 feet, to a 1/2 inch iron roo THENCE, South 51° 37'58" West, continuing along said west line, for a distance of 328.44 feet, to the POINT OF BEC and containing 37.985 acres of land.

1. Bearing are referenced to Wellspring Estates Phase I, an addition to the City of Celina, as recorded in Doc. No. 2019–621, in the Deed Records of Collin County, Texas.

## 2. All lot lines are radial or perpendicular to the street unless otherwise

- 3.  $\frac{1}{2}$ " iron rods with "CORWIN ENGR. INC." caps set at all boundary corners, block corners, points of curvature, points of tangency, and angle points in
- public right-of-way unless otherwise noted. 4. IRF - Iron Rod Found
- C.M. Controlling Monument W.M.E. Wall Maintenance Easement - Street Name Change
- Indicates front yard ₹3- Indicates driveway restricted location
- 5. Selling a portion of this addition by metes and bounds is a violation of city ordinance and state law, and is subject to fines and withholding of utilites and building permits.
- 6. All lots comply with the minimum size requirements of the zoning district. 7. This property may be subject to charges related to impact fees and the
- applicant should contact the City regarding any applicable fees due.
- 8. All common areas, drainage easements, and detention facilities will be owned and maintained by the HOA/POA. Any common areas within the City's right-of-way are required to be an HOA "X" lot.
- 9. All common area/HOA lots or floodplain may contain a public trail and shall provide an access easement for the public to use the trail.
- 10. This plat does not alter or remove existing deed restrictions, if any, on this property.
- 11. Minimum finished floor elevations are at least 2 feet above the 100 year flood plain.
- 12. No overhead utilities are permitted on the subject property.
- 13. The subject property does not lie within a 100-year flood plain according to Community Panel No. 48085C0140J, dated 06/02/2009, of the National Flood Insurance Rate Map for Collin County, Texas.

## CURVE NO. DELTA 49°17'30" 31°55′40″ 27°00′14″

CURVE TABLE

| 3.  | 27°00'14'              |
|-----|------------------------|
| 4.  | 27°00'14'<br>11°06'56' |
| 5.  | 36°46′34′              |
| 6.  | 13°39′51′              |
| 7.  | 14°22′24′              |
| 8.  | 07°14′37′              |
| 9.  | 03°10′10′<br>43°23′25′ |
| 10. | 43°23'25'              |
| 11. | 09°01'36'              |
| 12. | 02°11′31′              |
| 13. | 12°06′01′              |
| 14. | 12°10'33'              |
| 15. | 00°13′34′              |
| 16. | 14°01′12′              |
|     | 14°24′32′              |
| 17. | 162°15′56′             |
| 18. | 162-15-56              |